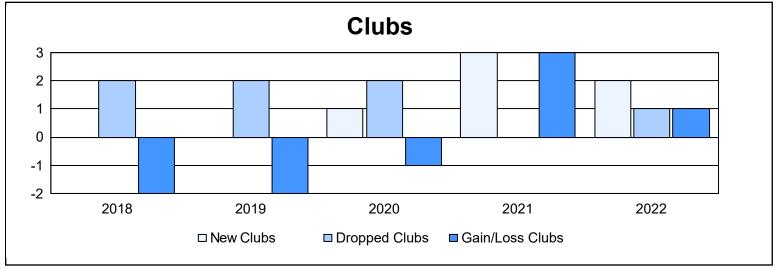

District T 1 As of June 2022 Cumulative

| Year      | Clubs | Dropped<br>Clubs | Gain/<br>Loss<br>Clubs | New<br>Members | Charter<br>Members | Reinstate<br>Members | Transfer<br>Members | Total<br>Member<br>Added | Total<br>Members<br>Dropped | Gain/<br>Loss<br>Members |
|-----------|-------|------------------|------------------------|----------------|--------------------|----------------------|---------------------|--------------------------|-----------------------------|--------------------------|
| 2017-2018 | 0     | 2                | -2                     | 83             | 2                  | 21                   | 15                  | 121                      | 201                         | -80                      |
| 2018-2019 | 0     | 2                | -2                     | 82             | 2                  | 6                    | 5                   | 95                       | 162                         | -67                      |
| 2019-2020 | 1     | 2                | -1                     | 55             | 20                 | 4                    | 4                   | 83                       | 129                         | -46                      |
| 2020-2021 | 3     | 0                | 3                      | 129            | 63                 | 43                   | 0                   | 235                      | 144                         | 91                       |
| 2021-2022 | 2     | 1                | 1                      | 147            | 53                 | 22                   | 5                   | 227                      | 202                         | 25                       |
| Average   | 1     | 1                | 0                      | 99             | 28                 | 19                   | 6                   | 152                      | 168                         | -15                      |