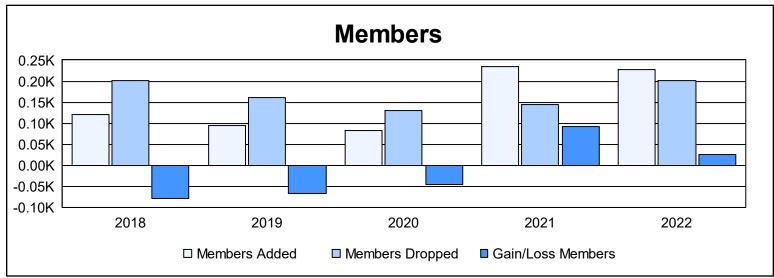

District T 1 As of June 2022 Cumulative

| Year      | Clubs | Dropped<br>Clubs | Gain/<br>Loss<br>Clubs | New<br>Members | Charter<br>Members | Reinstate<br>Members | Transfer<br>Members | Total<br>Member<br>Added | Total<br>Members<br>Dropped | Gain/<br>Loss<br>Members |
|-----------|-------|------------------|------------------------|----------------|--------------------|----------------------|---------------------|--------------------------|-----------------------------|--------------------------|
| 2017-2018 | 0     | 2                | -2                     | 83             | 2                  | 21                   | 15                  | 121                      | 201                         | -80                      |
| 2018-2019 | 0     | 2                | -2                     | 82             | 2                  | 6                    | 5                   | 95                       | 162                         | -67                      |
| 2019-2020 | 1     | 2                | -1                     | 55             | 20                 | 4                    | 4                   | 83                       | 129                         | -46                      |
| 2020-2021 | 3     | 0                | 3                      | 129            | 63                 | 43                   | 0                   | 235                      | 144                         | 91                       |
| 2021-2022 | 2     | 1                | 1                      | 147            | 53                 | 22                   | 5                   | 227                      | 202                         | 25                       |
| Average   | 1     | 1                | 0                      | 99             | 28                 | 19                   | 6                   | 152                      | 168                         | -15                      |